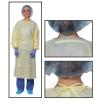

#### **Isolation Gowns - AAMI LEVELS 1-3**

- Yellow tri-layer SMS material that meets AAMI PB70 Level 1, 2 and 3 testing
- Strong, ultrasonically welded seams
- Waist belt and elastic cuffs
- Full back with tape tab, neck tie or over-the-head closure
- Not made with natural rubber latex

#### **Domestic Isolation Gowns - AAMI LEVEL 2**

- · Yellow tri-layer SMS material that meets AAMI PB70 Level 2 testing
- Fully automated manufacturing process
- Made in the USA
- Waist belt and thumb slits
- Full back with over-the-head closure
- Not made with natural rubber latex