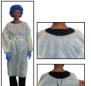

#### **Isolation Gowns - AAMI LEVELS 1-3**

- Yellow tri-layer SMS material that meets AAMI PB70 Level 1, 2 and 3 testing
- Strong, ultrasonically welded seams
- Waist belt and elastic cuffs
- Full back with tape tab, neck tie or over-the-head closure
- Not made with natural rubber latex

#### **Domestic Isolation Gowns - AAMI LEVEL 2**

- · Yellow tri-layer SMS material that meets AAMI PB70 Level 2 testing
- Fully automated manufacturing process
- Made in the USA
- Waist belt and thumb slits
- Full back with over-the-head closure
- Not made with natural rubber latex