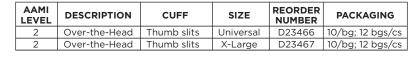

#### **Domestic Isolation Gowns - AAMI LEVEL 2**

- · Yellow tri-layer SMS material that meets AAMI PB70 Level 2 testing
- Fully automated manufacturing process
- Made in the USA
- Waist belt and thumb slits
- Full back with over-the-head closure
- Not made with natural rubber latex