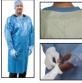

## **Over-the-Head Polyethylene Coated Cover Gowns**

- Constructed of polyethylene coated tri-layer SMS material
- · Ultrasonically welded seams
- 2360 series feature thumbloops; 2390 series feature thumbloops with elastic cuffs
- Thumbloops with elastic cuffs provide extra protection by keeping sleeves from sliding up
- Open back with perforations
- · Special fold technique to fit in PPE cabinets
- · Not made with natural rubber latex